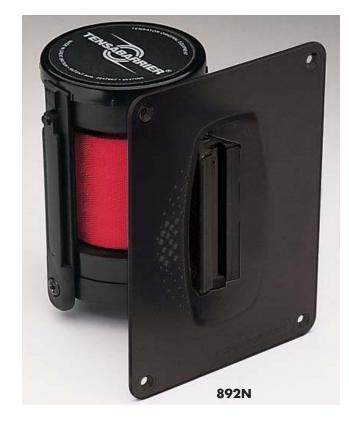

## Concealed Wall Mounted Unit Model 892N

Flush mounting provides maximum clearance, enhanced appearance and security.

## **SPECIFICATIONS:**

**Dimensions:** 4.85" High X 3.55" Wide x 4" Deep **Belt:** 7.5 ft also available in 894N model with 13ft. belt

Belt Width: 2 inches

Finishes: Available in black, other colors available as