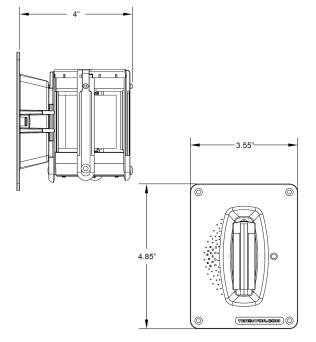

## **SPECIFICATIONS:**

**Dimensions:** 4.85" High X 3.55" Wide x 4" Deep **Belt:** 7.5 ft also available in 894N model with 13ft. belt

Belt Width: 2 inches

Finishes: Available in black, other colors available as